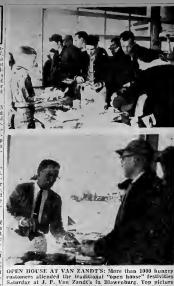

20 -

OPEN HOUSE AT VAN ZANDTS: More than 1000 hungry customers attended the traditional "open house" (restivities Saurday at J. P. Van Zandis in Blawenburg. Top picture shows a number of lue contented throng, partaking of all the parackes and saurages three would handle. Below is Marvin funt, who presides over the paracke asembly lues seeing that the demand is met as quickly as possible. (Staff Pholes)